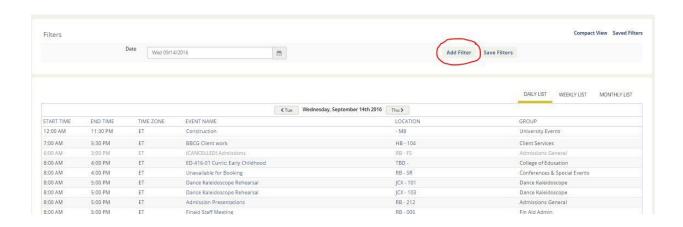

## **EMS INSTRUCTIONS**

## **BROWSING EMS**

1. To browse events, locations, people and groups, find "Browse" in the navigation menu to the left side of the screen. You can then click "Events" or "Locations."



- 2. By clicking "Events" you will be able to see a list view of all of the events happening on campus. The default view allows you to see events by date, but you can add "Filters" to refine your view of events.
- 3. By clicking "Locations" you will be able to see a grid view of all of the events happening on campus in order of the campus space. To refine the search from the default view, you may add "Filters" or "Search" for specific rooms on campus.