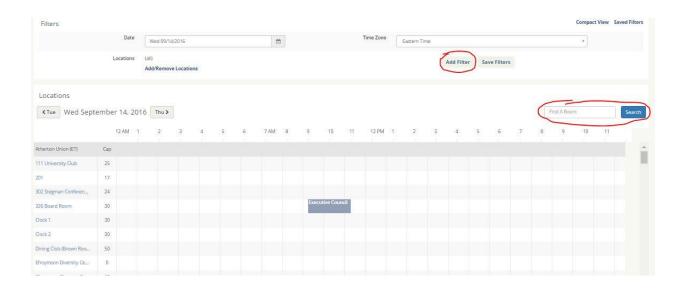

## **EMS INSTRUCTIONS**

## **BROWSING EMS**

1. To browse events, locations, people and groups, find "Browse" in the navigation menu to the left side of the screen. You can then click "Events" or "Locations."



- 2. By clicking "Events" you will be able to see a list view of all of the events happening on campus. The default view allows you to see events by date, but you can add "Filters" to refine your view of events.
- 3. By clicking "Locations" you will be able to see a grid view of all of the events happening on campus in order of the campus space. To refine the search from the default view, you may add "Filters" or "Search" for specific rooms on campus.