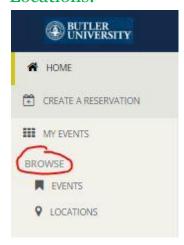

## **BROWSING EMS**

1. To browse events, locations, people and groups, find "Browse" in the navigation menu to the left side of the screen. You can then click "Events" or "Locations."

- 2. By clicking "Events" you will be able to see a list view of all of the events happening on campus. The default view allows you to see events by date, but you can add "Filters" to refine your view of events.
- 3. By clicking "Locations" you will be able to see a grid view of all of the events happening on campus in order of the campus space. To refine the search from the default view, you may add "Filters" or "Search" for specific rooms on campus.